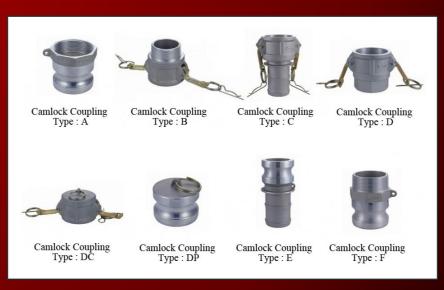

Unified Language: Bridging communication gaps, ensuring nothing is lost in translation.

We need the coupling that fits inside the other one...

Sure thing! Just mention the type # for the coupling, and don't forget to include the size. Here to help!